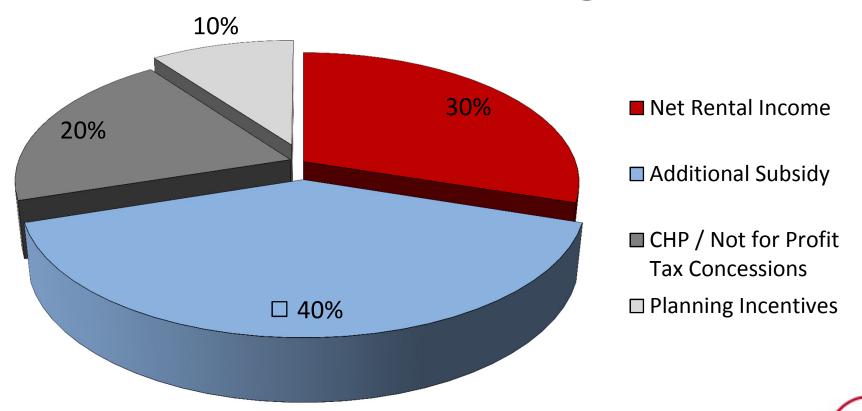

#### **Newcastle Street Perth**

- Assumption Finance Rate 6%
- All figures indicative only

- Net Rental Income
- Additional Subsidy
- CHP / Not for Profit Tax Concessions
- ☐ Planning Incentives

#### Parker Street South Hedland

- Net Rental Income
- Additional Subsidy
- CHP / Not for Profit Tax Concessions
- ☐ Planning Incentives

- Assumption Finance Rate 6%
- All figures indicative only

#### **Broome North**

- Assumption Finance Rate 6%
- All figures indicative only

- Net Rental Income
- Additional Subsidy
- CHP / Not for Profit Tax Concessions
- ☐ Planning Incentives

#### Foundry Road Midland

- Net Rental Income
- Additional Subsidy
- CHP / Not for Profit Tax Concessions
- □ Planning Incentives

Assumption Finance Rate 6% All figures indicative only