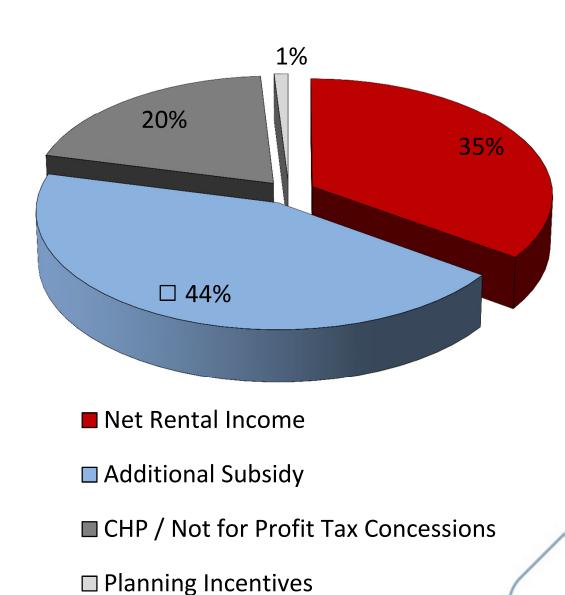

#### **Newcastle Street Perth**

- Assumption Finance Rate 6%
- All figures indicative only

- Net Rental Income
- Additional Subsidy
- CHP / Not for Profit Tax Concessions
- ☐ Planning Incentives